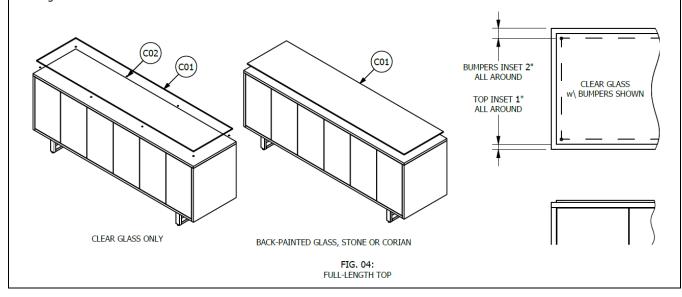

## **Full-Length Top (If Equipped)**

#### Note:

Assembly is complete if Credenza is not equipped with an Accent Top.

#### **Clear Glass Only**

- 1. Peel and stick Bumpers (C02), placing one in each corner of the Credenza inset approximately 2" to the center of the Bumper. Then (Spaced equally) stick the remaining bumpers along the length of the Credenza. See Figure 04.
- 2. Place Clear Glass Top (C01) on Bumpers, centered on Credenza and inset 1" on all sides. See Figure 04.

#### **Back-Painted Glass, Stone or Corian**

1. Using small dabs of Silicone (Y01) around the perimeter, secure Top (C01) centered on Credenza and inset 1" on all sides. See Figure 04.