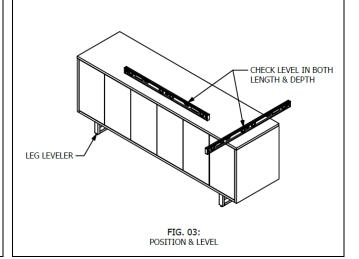

#### **Position & Level**

 With Credenza is in its final position, use a level to adjust the leg levelers and level the Credenza. See Figure 03.