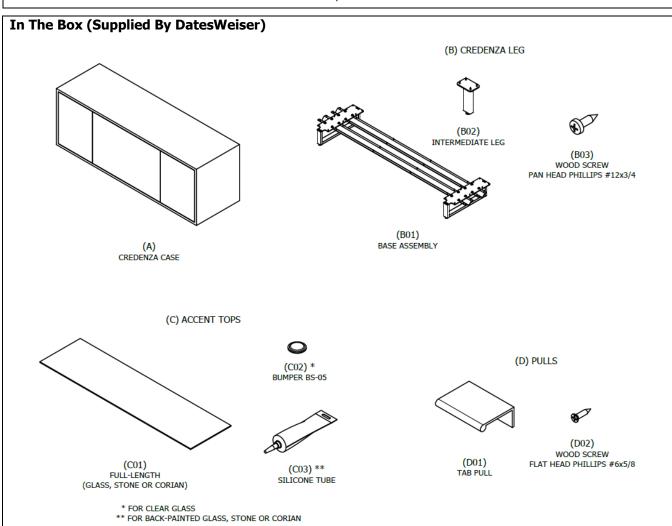

# Instructions for Highline 25 Credenza

Instruction Number: 02D00014-R01

# **Instructions For Following Product(s)**

• All standard Highline 25 Credenzas

# **Product(s) Required But Ordered Separately**

None

## **Related Instructions**

- 02D00018 Cabinet Door Hinge
- 02D00021 Cabinet Drawer Slide
- 02D00020 Cabinet Trash Drawer

## **Tools Required**

Driver Bit, Phillips #3