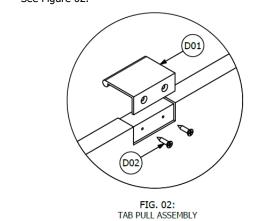

## **Pull Assembly (If Equipped)**

#### Note

Skip forward to "Position & Level" if Credenza is not equipped with Pulls.

 Using Wood Screw D02, attach Pulls (D01) to Drawer Fronts. See Figure 02.