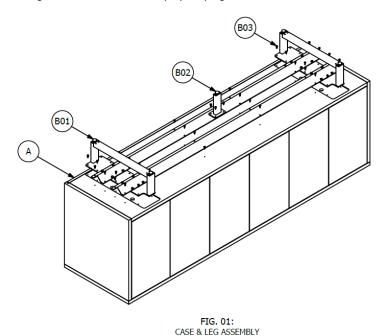

#### **Case & Leg Assembly**

#### Note

Completely assembled Credenzas are typically very heavy. Starting the assembly process as close as possible to its final position will make any re-positioning post assembly easier.

- 1. With Case (A) positioned up-side-down, secure Base Assembly (B01) using Fastener (B03). See Figure 01.
- 2. Credenzas optioned with Lateral Files, Refrigerators and\or AV Equipment will include one or more Intermediate Leg (B02). Using factory-drilled pilot holes for proper positioning, use Fastener (B03) to attach Intermediate Leg(s). See Figure 01.
- 3. Re-position Credenza with Legs assembled back into its proper up right orientation.