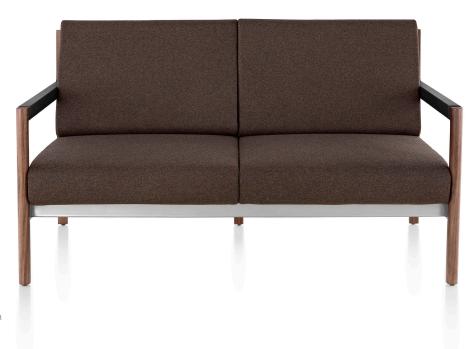

## Brabo Settee

DESIGNED BY VINCENT VAN DUYSEN, 2013

| DIMENSIONS      | Depth: 33"<br>Width: 50 %"<br>Overall Height: 29 ¼"<br>Seat Height: 15 ¼"<br>Arm Height: 22"                                |
|-----------------|-----------------------------------------------------------------------------------------------------------------------------|
| PRODUCT NO.     | Ash Frame: SVV5A<br>Walnut Frame: SVV5W                                                                                     |
| CONSTRUCTION    | Wood Frame: Solid Ash or Walnut<br>Metal Frame: Steel Plated Metal<br>Seat: High Density Foam,<br>Dacron, Polyfoam Cushions |
| WARRANTY        | 12 Years                                                                                                                    |
| RELATED DESIGNS | Club Chair, Sofa                                                                                                            |
| MADE IN USA     |                                                                                                                             |