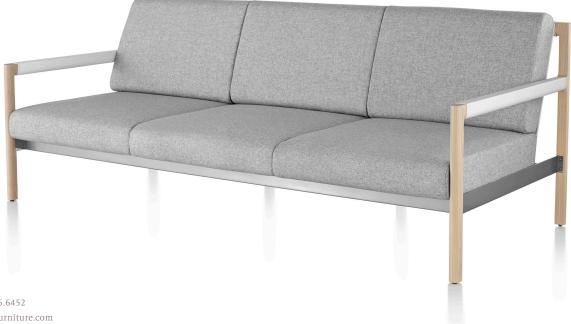

## Brabo Sofa

DESIGNED BY VINCENT VAN DUYSEN, 2013

| DIMENSIONS      | Depth: 33"<br>Width: 74 ½"<br>Overall Height: 29 ¼"<br>Seat Height: 15 ½"<br>Arm Height: 22"                                |
|-----------------|-----------------------------------------------------------------------------------------------------------------------------|
| PRODUCT NO.     | Ash Frame: SVV6A<br>Walnut Frame: SVV6W                                                                                     |
| CONSTRUCTION    | Wood Frame: Solid Ash or Walnut<br>Metal Frame: Steel Plated Metal<br>Seat: High Density Foam, Dacron,<br>Polyfoam Cushions |
| WARRANTY        | 12 Years                                                                                                                    |
| RELATED DESIGNS | Club Chair, Settee                                                                                                          |
| MADE IN USA     |                                                                                                                             |