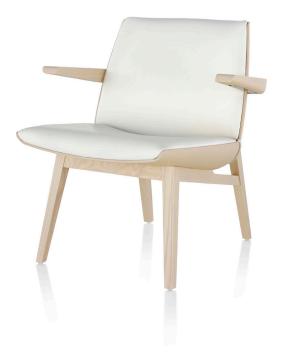

## Clamshell Low Back Lounge Chair

DESIGNED BY BASSAMFELLOWS, 2010

| DIMENSIONS      | Depth: 26 ¾"<br>Width: 22 ¼"<br>Overall Height: 28 ¾"<br>Seat Height: 17"<br>Arm Height: 24 ¼"                                     |
|-----------------|------------------------------------------------------------------------------------------------------------------------------------|
| PRODUCT NO.     | Armless, Ash Shell: SSJFA<br>Armless, Flat-Cut Walnut Shell: SSJFF<br>Arms, Ash Shell: SSJGA<br>Arms, Flat-Cut Walnut Shell: SSJGF |
| CONSTRUCTION    | Shell: Veneer Molded Plywood<br>Legs: Solid Ash or Walnut<br>Seat, Back: High Density Foam<br>over Rigid Insert                    |
| WARRANTY        | 12 Years                                                                                                                           |
| RELATED DESIGNS | Office/Conference Chair                                                                                                            |
| MADE IN USA     |                                                                                                                                    |