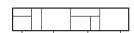

### Credenza Vocabulary

SHELF STORAGE

2 Units, 59" Wide

3 Units, 88 1/2" wide

4 Units, 118 1/8" Wide

Single Shelf Units

2-4

#### MIXED STORAGE

| Single<br>Shelf Units | Box<br>Drawer | File<br>Drawer | Waste<br>Drawer | Tower |  |
|-----------------------|---------------|----------------|-----------------|-------|--|
| 1 - 2                 | 1 - 2         | 1 - 2          | 1               | 0 - 1 |  |