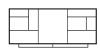

### Sideboard Vocabulary

SHELF STORAGE

Double Shelf Units

2-4

2 Units, 59" Wide

3 Units, 88 1/2" wide

4 Units, 118 1/4" Wide

#### MIXED STORAGE

| Double<br>Shelf Units | Box<br>Drawer | File<br>Drawer |   | 1/2 Height<br>Drawer |       |
|-----------------------|---------------|----------------|---|----------------------|-------|
| 1 - 2                 | 1 - 2         | 1 - 2          | 1 | 1 _ 2                | 0 - 1 |