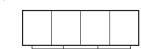

### Sideboard Vocabulary

SHELF STORAGE

Double Shelf Units

2-4

2 Units, 59" Wide

3 Units, 88 1/2" wide

4 Units, 118 1/4" Wide

#### MIXED STORAGE

| Double<br>Shelf Units | Box<br>Drawer | File<br>Drawer |   | 1/2 Height<br>Drawer |       |
|-----------------------|---------------|----------------|---|----------------------|-------|
| 1 - 2                 | 1 - 2         | 1 - 2          | 1 | 1 _ 2                | 0 - 1 |