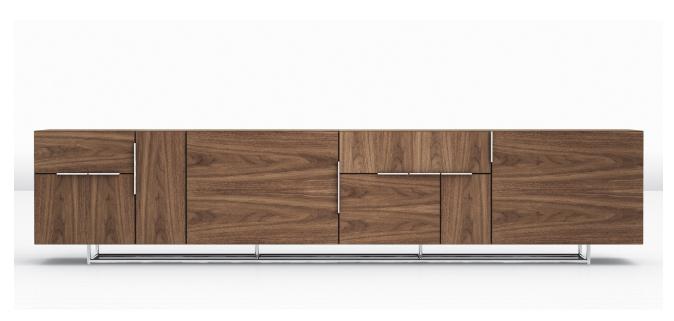

## $\mathsf{Domino}\;\mathsf{Storage}^{^{\mathsf{TM}}}$

DESIGNED BY ISAY WEINFELD, 2013

Isay Weinfeld set out to update workplace storage to better accommodate the needs of today's office. His solution, Domino Storage, is so artfully detailed that its rectilinear forms have become a showpiece for Geiger's woodcraft capabilities. A smartly edited modular cabinetry system, Domino features mitered corners and a playful mix of grain direction.

DIMENSIONS Credenza Height: 26"

Sideboard Height: 39 3/4"

Width: 59", 88 1/2" or 118 1/4"

Depth: 17 3/4"

CONSTRUCTION Case: Wood with Uniform or Contrasting Veneer, Mixed Horizontal and Vertical Grain

Drawer Boxes and Waste Bins: Quarter-Cut Natural Ash with Handrubbed Tung-Oil Finish