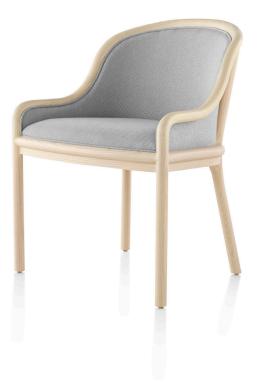

## Landmark<sup>™</sup> Chair

DESIGNED BY WARD BENNETT, 1964

| DIMENSIONS   | French Upholstered Seat and Back Depth: 23"<br>Cane Seat and Back, Low Arms Depth: 23"<br>Cane Seat and Back, Standard Arms Depth: 25"<br>Width: 23"<br>Overall Height: 30 ½"<br>Seat Height: 18 ¾"<br>Low Arm Height: 20 ¾"<br>Standard Arm Height: 25" |
|--------------|----------------------------------------------------------------------------------------------------------------------------------------------------------------------------------------------------------------------------------------------------------|
| PRODUCT NO.  | French Upholstered, Standard Arms: SBLLF<br>French Upholstered, Low Arms: SBLAF<br>Cane with Cushion, Standard Arms: SBLLC<br>Cane with Cushion, Low Arms: SBLAC                                                                                         |
| CONSTRUCTION | Frame: Carved Solid Ash                                                                                                                                                                                                                                  |
| WARRANTY     | 12 Years                                                                                                                                                                                                                                                 |
| MADE IN USA  |                                                                                                                                                                                                                                                          |