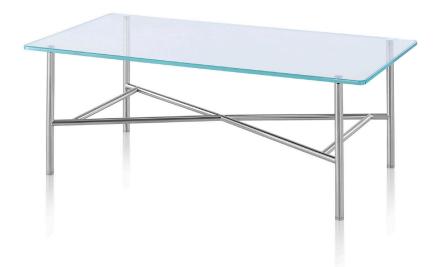

## Layer<sup>™</sup> Tables, No Shelf

DESIGNED BY BASSAMFELLOWS, 2017

| DIMENSIONS   | Side, Top: 14" x 28" or 22" x 28"<br>Coffee, Top: 24" x 46" or 28" x 66"<br>Height: 16"                                                          |
|--------------|--------------------------------------------------------------------------------------------------------------------------------------------------|
| PRODUCT NO.  | Side, 14" x 28": ALYSN-28Z14Z16Z<br>Side, 22" x 28": ALYSN-28Z22Z16Z<br>Coffee, 24" x 46": ALYSN-46Z24Z16Z<br>Coffee, 28" x 66": ALYSN-66Z28Z16Z |
| CONSTRUCTION | Top: ½" Thick Low Iron Tempered Glass<br>with Radiused Top Edge and Corners<br>Base: Stainless Steel                                             |
| WARRANTY     | 12 Years                                                                                                                                         |
| MADE IN USA  |                                                                                                                                                  |