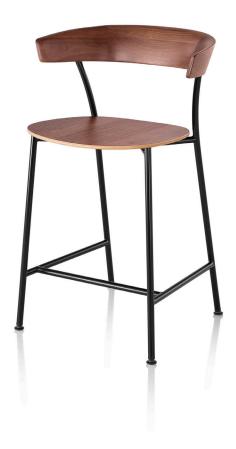

## Leeway<sup>™</sup> Metal Frame Stool with Wood Seat and Backrest

DESIGNED BY KEIJI TAKEUCHI, 2018

DIMENSIONS Depth: 19"

Width: 21.25"

Overall Bar Height: 40.5" Bar Seat Height: 30.25" Overall Counter Height: 35.5" Counter Seat Height: 25.25"

PRODUCT NO. Wood Seat and Backrest: SVSW

Upholstered Seat and Wood Backrest: SVSU

CONSTRUCTION Frame: Satin Chrome or Black Metal

Seat and Backrest: Solid Walnut or Ash

Optional upholstered seat

WARRANTY 12 Years