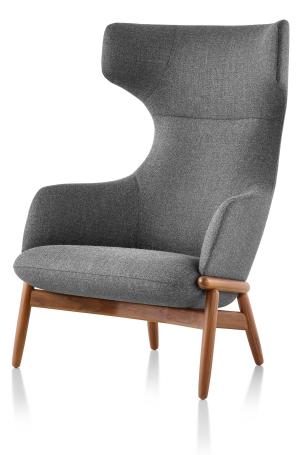

## Reframe Wing-Back Lounge Chair

DESIGNED BY EOOS, 2018

| DIMENSIONS      | Depth: 33.5"<br>Width: 31.25"<br>Overall Height: 45.25"<br>Seat Height: 16.75"      |
|-----------------|-------------------------------------------------------------------------------------|
| PRODUCT NO.     | Chair with Ash Frame: SJCA<br>Chair with Walnut Frame: SJCW                         |
| CONSTRUCTION    | Seat: High Resilience Polyurethane Foam<br>Frame: Solid Ash or Walnut               |
| WARRANTY        | 12 Years                                                                            |
| RELATED DESIGNS | Reframe Mid-Back Lounge Chair,<br>Reframe High-Back Lounge Chair,<br>Reframe Tables |