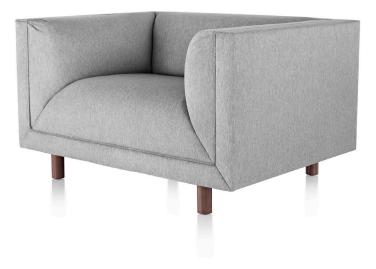

## Rolled Arm<sup>™</sup> Club Chair designed by ward bennett, 1970

| DIMENSIONS      | Depth: 32 ½"<br>Width: 43"<br>Overall Height: 24 ¾"<br>Seat Height: 16"<br>Arm Height: 24 ¾"                               |
|-----------------|----------------------------------------------------------------------------------------------------------------------------|
| PRODUCT NO.     | SBRA-43                                                                                                                    |
| CONSTRUCTION    | Seat and Back: Plywood,<br>Dacron and Polyfoam Cushions<br>Arms: Dacron and Polyfoam Cushions<br>Legs: Solid Walnut or Ash |
| WARRANTY        | 12 Years                                                                                                                   |
| RELATED DESIGNS | Sofa                                                                                                                       |
| MADE IN USA     |                                                                                                                            |