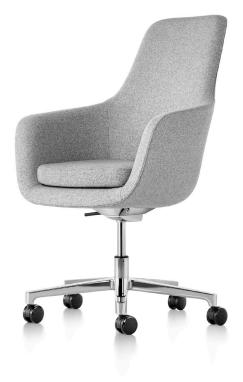

## Saiba® High-Back Office Chair

DESIGNED BY NAOTO FUKASAWA, 2015

| DIMENSIONS      | Depth: 26 ½"<br>Width: 25 ¼"<br>Overall Height: 37 ¾" to 41 ½"<br>Seat Height: 17 ½" to 21 ¼" |
|-----------------|-----------------------------------------------------------------------------------------------|
| PRODUCT NO.     | SBN3H                                                                                         |
| CONSTRUCTION    | Cushion: High Density Foam<br>Base: 5-Star Base with Casters                                  |
| WARRANTY        | 12 Years                                                                                      |
| RELATED DESIGNS | Lounge Chair, Conference Chair,<br>Ottoman, Side Chair, Tables                                |
| MADE IN USA     |                                                                                               |