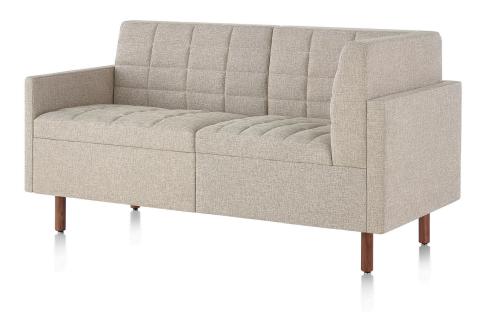

## Tuxedo Classic Connecting Corner Settee

DESIGNED BY BASSAMFELLOWS, 2014

DIMENSIONS Depth: 28"

Width: 56"

Overall Height: 30" Seat Height: 17 ¾" Arm Height: 23"

PRODUCT NO. Corner Right, Armless Left, Quilted: SZ2CRQ

Corner Right, Armless Left, Non-Quilted: SZ2CRN Corner Left, Armless Right, Quilted: SZ2CLQ Corner Left, Armless Right, Non-Quilted: SZ2CLN

Corner Right, Arm Left, Quilted: SZ2ZRQ Corner Right, Arm Left, Non-Quilted: SZ2ZRN Corner Left, Arm Right, Quilted: SZ2ZLQ Corner Left, Arm Right, Non-Quilted: SZ2ZLN

CONSTRUCTION Seat: Dacron and High Resilience

Polyurethane Foam Base: Solid Ash or Walnut

WARRANTY 12 Years

RELATED DESIGNS Club Chair, Sofa, Settee, Connecting Sofa

MADE IN USA