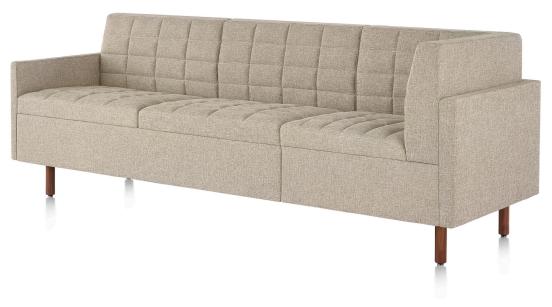

## Tuxedo Classic Connecting Corner Sofa

DESIGNED BY BASSAMFELLOWS, 2014

DIMENSIONS Depth: 28"

Width: 84"

Overall Height: 30" Seat Height: 17 ¾" Arm Height: 23"

PRODUCT NO. Corner Right, Armless Left, Quilted: SZ3CRQ

Corner Right, Armless Left, Non-Quilted: SZ3CRN Corner Left, Armless Right, Quilted: SZ3CLQ Corner Left, Armless Right, Non-Quilted: SZ3CLN

Corner Right, Arm Left, Quilted: SZ3ZRQ Corner Right, Arm Left, Non-Quilted: SZ3ZRN Corner Left, Arm Right, Quilted: SZ3ZLQ Corner Left, Arm Right, Non-Quilted: SZ3ZLN

CONSTRUCTION Seat: Dacron and High Resilience

Polyurethane Foam Base: Solid Ash or Walnut

WARRANTY 12 Years

RELATED DESIGNS Club Chair, Sofa, Settee, Connecting Settee

MADE IN USA