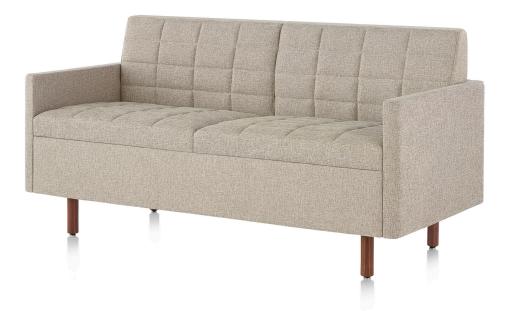

## Tuxedo Classic Settee

DESIGNED BY BASSAMFELLOWS, 2014

| DIMENSIONS      | Depth: 28"<br>Width: 60"<br>Overall Height: 30"<br>Seat Height: 17 ¾"<br>Arm Height: 23" |
|-----------------|------------------------------------------------------------------------------------------|
| PRODUCT NO.     | Quilted: SZ2ABQ<br>Non-Quilted: SZ2ABN                                                   |
| CONSTRUCTION    | Seat: Dacron and High Resilience<br>Polyurethane Foam<br>Base: Solid Ash or Walnut       |
| WARRANTY        | 12 Years                                                                                 |
| RELATED DESIGNS | Club Chair, Sofa, Connecting Settee,<br>Connecting Sofa                                  |
| MADE IN USA     |                                                                                          |