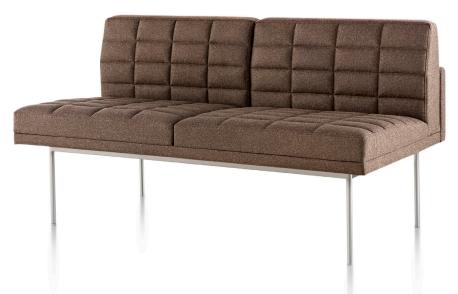

## Tuxedo Component Lounge™ Settee

DESIGNED BY BASSAMFELLOWS, 2011

DIMENSIONS Depth: 28"

Width: 56"

Overall Height: 30" Seat Height: 17" Arm Height: 23 ½"

PRODUCT NO. Armless, Quilted: ST2NQ

Armless, Non-Quilted: ST2NN