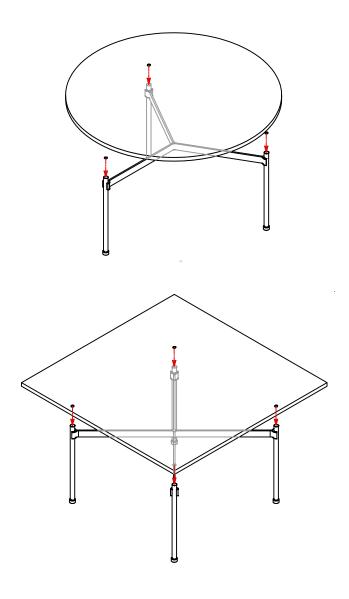

#### **ROS-CT Claw Table**

1BC4MK

Note: Details apply, however the actual configuration of your product may vary from what is depicted here.

- 1. Apply Bumpers, Set Glass and Level
  - A. Set table base in final location.
  - B. Peel sticky back from plastic bumpers (Part # 51081) and apply bumpers to the top of each leg.
  - C. Set glass on base, centering glass over base.
  - D. Level table